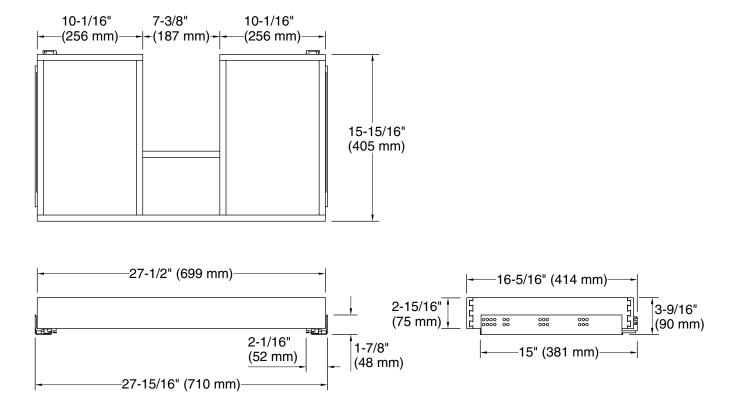

# Harken® Roll-out tray for 60" vanity K-99680-SH19

## Features

- Coordinates with Harken vanity cabinets and hardware to complete your bathroom.
- Full-extension 21" (533 mm) depth tray with soft-close undermount slides for smooth opening.

## Material

- Solid wood and veneers.
- Durable moisture-resistant finish.

# **Recommended Products/Accessories**

K-33560 60" bathroom vanity



#### Codes/Standards None Applicable

KOHLER<sup>®</sup> One-Year Limited Warranty

See website for detailed warranty information.

# **Available Colors/Finishes**

Color tiles intended for reference only.

**Color Code Description** 



1WR Oxford Maple





# Harken® Roll-out tray for 60" vanity K-99680-SH19



# **Technical Information**

All product dimensions are nominal. Material: Wood

## Notes

Install this product according to the installation instructions.