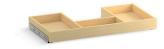

# Harken® Roll-out tray for 60" vanity K-99680-SH19

## Features

- Coordinates with Harken vanity cabinets and hardware to complete your bathroom.
- Full-extension 21" (533 mm) depth tray with soft-close undermount slides for smooth opening.