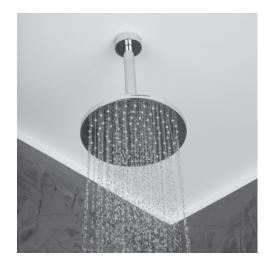

# MINIMAL Shower Head Item #0420

#### Features:

- -Tilting round rain shower head
- -Brass construction with 95 rubber nozzles
- -Can be wall or ceiling mounted
- -Arm and flange sold separately
- -Recommended max. water pressure 43.5 PSI (flow 6.4 GPM)
- -Weight: 2.5 lbs