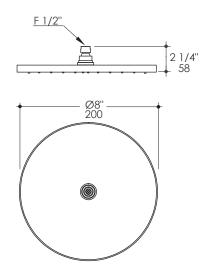

## **Product Specifications:**

#### Notes:

Drawings provided herein are meant to give the user an idea of the product and are not made to scale. The size in inches is rounded up to the nearest 1/16".

LACAVA is committed to the highest level of customer service. Please feel free to contact us at 1-888-522-2823 (toll free) or by email at info@lacava.com for technical assistance or any general inquiries.