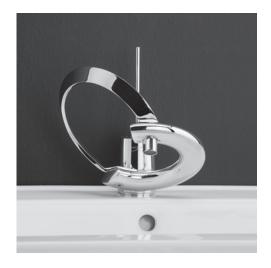

# Embrace Faucet Item #0510

### Features:

- -Deck-mount single hole faucet with single joystick handle
- -Brass construction with single ceramic disc cartridge
- -Includes flexible supply lines and click-clack drain
- -Flow rate: 1 GPM pressure compensating aerator
- -It can be installed to meet ADA compliance

## Finish Options:

CR - Polished Chrome