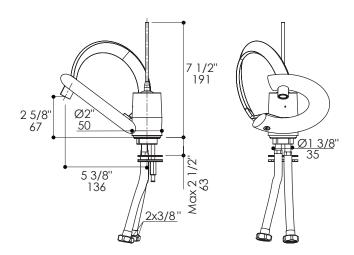

## **Product Specifications:**

#### Notes

Drawings provided herein are meant to give the user an idea of the product and are not made to scale. The size in inches is rounded up to the nearest 1/16".

LACAVA is committed to the highest level of customer service. Please feel free to contact us at 1-888-522-2823 (toll free) or by email at info@lacava.com for technical assistance or any general inquiries.