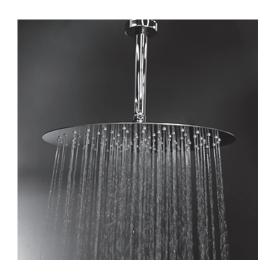

# ELEGANZA Shower Head Item #1885

#### Features:

- -Tilting round rain shower head
- -Stainles steel construction with 90 rubber nozzles
- -Ceiling-mount or wall-mount installation
- -Arm and flange sold separately
- -Flow regulator 2.5 GPM
- -Recommended max. water pressure 43.5 PSI