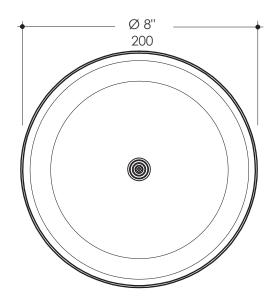

## **Product Specifications:**

#### Notes:

Drawings provided herein are meant to give the user an idea of the product and are not made to scale. The size in inches is rounded up to the nearest 1/16".

Plumbing specifications are only a guideline and may need to be altered based on the application.