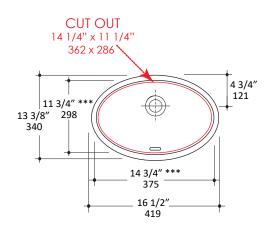

## **Specifications:**

**Installation:** Undercounter

**Interior Dimensions:** 14 3/4" w x 11 3/4" d x 6"h **Exterior Dimensions:** 16 1/2" w x 13 3/8" d x 7 1/2"h

Material: Porcelain
Weight: 10 lbs
Overflow: Yes

Finishes: 001 - White Faucet Holes: n/a
Drain Hole Size: Ø 1 3/4"

Cut-out Size: 14 1/4" x 11 1/4"

(template available upon request)