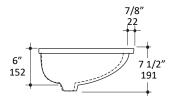

## **Specifications:**

**Installation:** Undercounter

**Interior Dimensions:** 14 3/4" w x 11 3/4" d x 6"h **Exterior Dimensions:** 16 1/2" w x 13 3/8" d x 7 1/2"h

Material: Porcelain
Weight: 10 lbs
Overflow: Yes