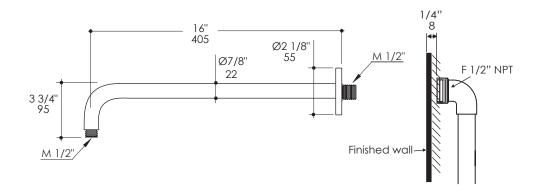

## **Product Specifications:**

Notes: Drawings provided herein are meant to give the user an idea of the product and are not made to scale. The size in inches is rounded up to the nearest 1/16".

LACAVA is committed to the highest level of customer service. Please feel free to contact us at 1-888-522-2823 (toll free) or by email at info@lacava.com for technical assistance or any general inquiries.