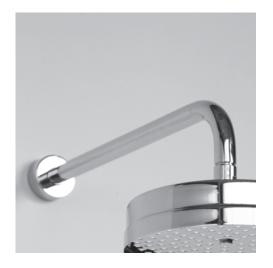

# **Cigno Shower Arm** Item #380H2

#### Features:

- -Wall-mount shower arm with round flange
- -Brass construction
- -Shower head sold separately