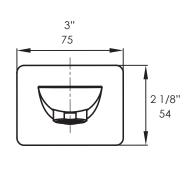

## **Product Specifications:**

#### Notes:

Drawings provided herein are meant to give the user an idea of the product and are not made to scale. The size in inches is rounded up to the nearest 1/16".

LACAVA is committed to the highest level of customer service. Please feel free to contact us at 1-888-522-2823 (toll free) or by email at info@lacava.com for technical assistance or any general inquiries.