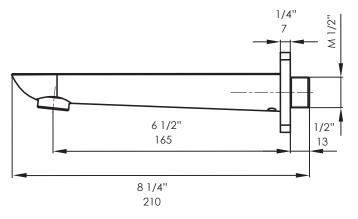

## **Product Specifications:**

#### Notes:

Drawings provided herein are meant to give the user an idea of the product and are not made to scale. The size in inches is rounded up to the nearest 1/16".

LACAVA is committed to the highest level of customer service. Please feel free to contact us at 1-888-522-2823 (toll free) or by email at info@lacava.com for technical assistance or any general inquiries.