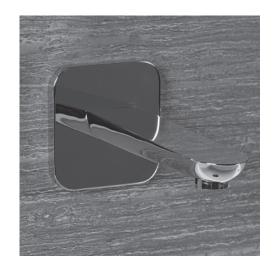

# FLOU Tub Spout Item #4155

#### Features:

- -Wall-mounted tub spout with flange
- -Brass construction
- -Freight class 1 based on the Lacava Freight Program