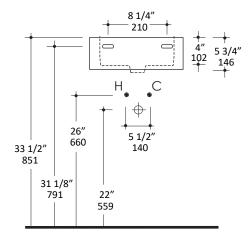

## **Specifications:**

**Installation:** Wall-mount, above-counter, or vanity-top

**Exterior Dimensions:** 15 1/8"w x 11 3/8"d x 5 3/4"h

Material:PorcelainWeight:22 lbsOverflow:YesFinishes:001 - WhiteFaucet Holes:00 - no hole

01 - one centered hole

02 - two hole - center and right, 4" spread

03 - three hole, 8" spread

Faucet Hole Size: Ø 1 3/8"

Drain Hole Size: Ø 1 3/4"

#### Features:

- Porcelain sink with overflow
- · Most standard American drains can also be used
- · Unfinished back wall
- · Wall-mounting bolts are included
- It must be installed against a wall on the back