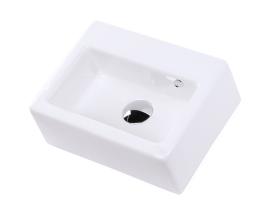

## **Specifications:**

**Installation:** Wall-mount, above-counter, or vanity-top

**Exterior Dimensions:** 15 1/8"w x 11 3/8"d x 5 3/4"h

Material:PorcelainWeight:22 lbsOverflow:YesFinishes:001 - WhiteFaucet Holes:00 - no hole

#### Features:

- Porcelain sink with overflow
- · Most standard American drains can also be used
- · Unfinished back wall
- · Wall-mounting bolts are included
- It must be installed against a wall on the back