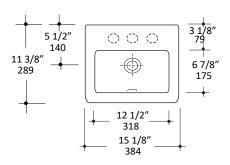

## **Specifications:**

**Installation:** Wall-mount, above-counter, or vanity-top

**Exterior Dimensions:** 15 1/8"w x 11 3/8"d x 5 3/4"h

Material:PorcelainWeight:22 lbsOverflow:YesFinishes:001 - WhiteFaucet Holes:00 - no hole

01 - one centered hole

02 - two hole - center and right, 4" spread

03 - three hole, 8" spread

Faucet Hole Size: Ø 1 3/8"

Drain Hole Size: Ø 1 3/4"