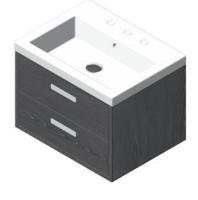

# Aquasei Vanity Item #5231A

#### Features:

-Wall-mount wooden vanity

-Two drawers with push-open hardware and metal decorative inserts -Soft-closing full-extension drawer slides with weight capacity of 100 lbs.

-Wooden mounting cleat

-Drawer organizers

-Drawers have U-shaped notch for plumbing

-Washbasins #5231 or #5211 sold separately

-Handmade in USA

-Manufactured with low VOC finishes and wood from renewable forests