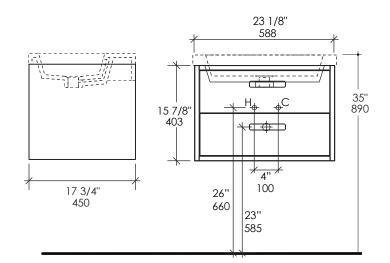

## **Product Specifications:**

Drawings provided herein are meant to give the user an idea of the product and are not made to scale. The size in inches is rounded up to the nearest 1/16". Slight variances can often occur with porcelain and woodwork. Therefore, LACAVA will not be held responsible for any cutouts, countertops, or furniture made without the actual product or template from LACAVA. Differences in color, grain, appearance and texture are inherent in all natural woodwork, and should be expected. Variances in these qualities are not deemed manufacturing defects, and will not be accepted as valid reasons to return or exchange any LACAVA woodwork. Plumbing specifications are only a guideline and may need to be altered based on the application.