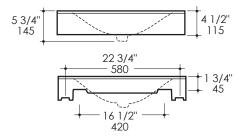

not made to scale. The size in inches is rounded up to the nearest 1/16". Slight variances can often occur with porcelain and woodwork. Therefore, LACAVA will not be held responsible for any cutouts, countertops, or furniture made without the actual product or template from LACAVA.

Plumbing specifications are only a guideline and may need to be altered based on the application.

Product specifications are not binding to the manufacturer and can be changed without notice at any time. Please refer to your shipment for product final sizes.

LACAVA is committed to the highest level of customer service. Please feel free to contact us at 1-888-522-2823 (toll free) or by email at info@lacava.com for technical assistance or any general inquiries.

Rev. 9-8-2017

## **Product Specifications:**