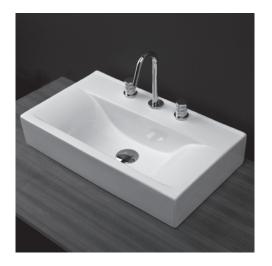

# Spring Lavatory Item #5461

#### Features:

- -Porcelain lavatory without overflow
- -Vanity top installation
- -Faucet hole diameter is 1 3/8"
- -Recommended oversized European drain (i.e. item #7100-13)
- -Unfinished back wall
- -Can be installed to meet ADA compliance