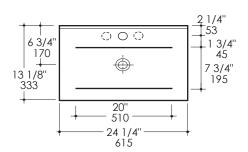

e not made to scale. The size in inches is rounded up to the nearest 1/16". Slight variances can often occur with porcelain and woodwork. Therefore, LACAVA will not be held responsible for any cutouts, countertops, or furniture made without the actual product or template from LACAVA.

Plumbing specifications are only a guideline and may need to be altered based on the application.

Product specifications are not binding to the manufacturer and can be changed without notice at any time. Please refer to your shipment for product final sizes.

LACAVA is committed to the highest level of customer service. Please feel free to contact us at 1-888-522-2823 (toll free) or by email at info@lacava.com for technical assistance or any general inquiries.

Rev. 9-8-2017

## **Product Specifications:**