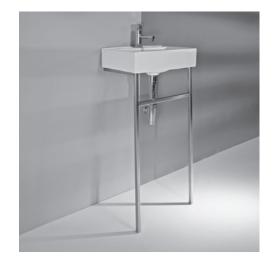

# Aquastand Console Item #5462L

#### Features:

- -Floor-standing console stand with a towel bar
- -Metal construction
- -Must be secured to wall
- -Washbasin #5462 sold separately
- -Customizable (please request a quote)
- -Handmade in USA