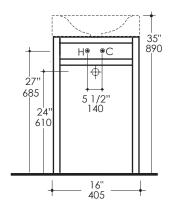

# **Product Specifications:**

#### Notes

Drawings provided herein are meant to give the user an idea of the product and are not made to scale. The size in inches is rounded up to the nearest 1/16". Slight variances can often occur with porcelain and woodwork. Therefore, LACAVA will not be held resposible for any cutouts, countertops, or furniture made without the actual product or template from LACAVA. Differences in color, grain, appearance and texture are inherent in all natural woodwork, and should be expected. Variances in these qualities are not deemed manufacturing defects, and will not be accepted as valid reasons to return or exchange any LACAVA woodwork. Plumbing specifications are only a guideline and may need to be altered based on the application.