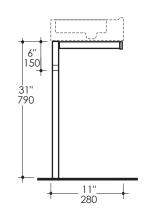

# **Product Specifications:**

#### Notes

Drawings provided herein are meant to give the user an idea of the product and are not made to scale. The size in inches is rounded up to the nearest 1/16". Slight variances can often occur with porcelain and woodwork. Therefore, LACAVA will not be held resposible for any cutouts, countertops, or furniture made without the actual product or template from LACAVA. Differences in color, grain, appearance and texture are inherent in all natural woodwork, and should be expected. Variances in these qualities are not deemed manufacturing defects, and will not be accepted as valid reasons to return or exchange any LACAVA woodwork. Plumbing specifications are only a guideline and may need to be altered based on the application.