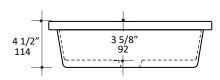

## **Specifications:**

**Installation:** Undermount

**Exterior Dimensions:** 19 1/2"w x 14 1/8"d x 4 1/2"h

Material: Concrete
Weight: 26 lbs
Overflow: No

Finishes: TER - Terracotta

SLT - Slate CHL - Charcoal SND - Sand

**Cut-out Size:** 16 3/8" x 11 1/8"

(template available upon request)

Faucet Hole Size: N/A
Drain Hole Size: Ø 1 3/4"

# 19 1/2" 495 16 3/8" x 11 1/8" 416 x 283 17" 432 5 1/2" 14 1/8"<sub>11 5/8"</sub> 359 295