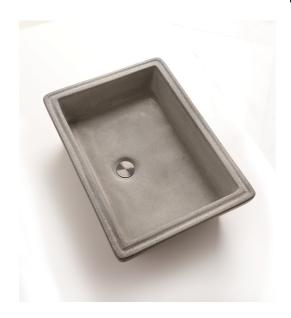

# NEWTERRA undermount sink CT52UN

## **Specifications:**

**Installation:** Undermount

**Exterior Dimensions:** 19 1/2"w x 14 1/8"d x 4 1/2"h

Material: Concrete
Weight: 26 lbs
Overflow: No

Finishes: TER - Terracotta

SLT - Slate CHL - Charcoal SND - Sand

#### Features:

- Concrete sink without overflow
- Most standard American drains can also be used
- Current cut-out template can be requested
- Size can be customizable upon request (conditions apply)
- Installation hardware included