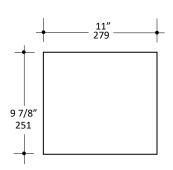

## **Specifications:**

**Installation:** Wall-mount

**Exterior Dimensions:**  $7"w \times 11"d \times 97/8"h$ 

Material:PorcelainWeight:15 lbsFinishes:001 - White