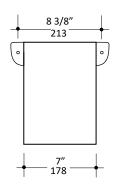

## **Specifications:**

**Installation:** Wall-mount

**Exterior Dimensions:**  $7"w \times 11"d \times 97/8"h$ 

Material:PorcelainWeight:15 lbsFinishes:001 - White