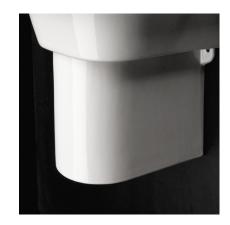

## **Specifications:**

**Installation:** Wall-mount

**Exterior Dimensions:**  $7"w \times 11"d \times 97/8"h$ 

Material:PorcelainWeight:15 lbsFinishes:001 - White

## Features:

- Conceals drain pipe
- Finish matches to the sink above
- Adds dimention and looks more substantial to the cantilvered sink
- Mounting hardware included