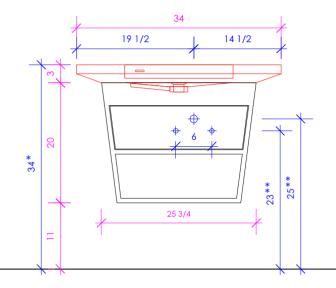

## LACAVA

LIBERA LIB-W-34

\* Recommended installation height \*\* Recommended plumbing loc

| FEATURES:                                                                                                                                                                                                                                                                                                                                       | FINISHES:                                                                                                                                                                                                                                     |                                                                                                                                                      |                                                                                                                                                                                                        | ** Recon            | nmended plumbing location                            |
|-------------------------------------------------------------------------------------------------------------------------------------------------------------------------------------------------------------------------------------------------------------------------------------------------------------------------------------------------|-----------------------------------------------------------------------------------------------------------------------------------------------------------------------------------------------------------------------------------------------|------------------------------------------------------------------------------------------------------------------------------------------------------|--------------------------------------------------------------------------------------------------------------------------------------------------------------------------------------------------------|---------------------|------------------------------------------------------|
| <ul> <li>WALL MOUNT VANITY</li> <li>CAN BE ADA COMPLIANT WHEN INSTALLED CORRECTLY</li> <li>ONE FLIP DOWN DOOR</li> <li>DECORATIVE HARDWARE K503 INCLUDED BUT<br/>NOT INSTALLED - CAN BE INSTALLED UPON REQUEST</li> <li>ONE CUBBY WITH LED</li> <li>USED WITH 5301/5301S SINK (SOLD SEPARATELY)</li> <li>PROUDLY HANDMADE IN THE USA</li> </ul> | WOOD:<br>STANDARD:<br>02 - NATURAL CHERRY<br>07 - NATURAL WALNUT<br>24 - CLASSIC WALNUT<br>20 - ASH GRAY<br>06 - WENGE<br>33 - AFRICAN<br>MAHOGANY                                                                                            | PREMIUM:<br>22 - GRAY ZEBRA<br>31 - WHITE OAK<br>47 - SMOKY WALNUT<br>08 - MATTE WHITE<br>35 - MATTE ARDESIA<br>54 - MATTE TAUPE<br>16 - MATTE BLACK | LUXURY:<br>37 - WEATHERED OAK<br>52 - SILVER OAK<br>50 - HORIZON BLUE<br>85 - GLOSS WHITE<br>88 - GLOSS ARDESIA<br>84 - GLOSS TAUPE<br>84 - GLOSS TAUPE<br>84 - GLOSS BLACK<br>16TI - BLACK W/ TEXTURE |                     | 35T1 - ARDESIA W/ TEXTURE<br>54T1 - TAUPE W/ TEXTURE |
| - MANUFACTURED WITH LOW VOC FINISHES<br>AND WOOD FROM RENEWABLE FORESTS                                                                                                                                                                                                                                                                         | COUNTERTOP:       5301 / 5301S         STONE:       QUARTZ:       SOLID SU         WH - BIANCO       PR - PURO       M - SATIN         NM - MARQUINA       FS - FOSSIL       G - POLISH         SL - ATHENS       CA - CREMA       CA - CREMA |                                                                                                                                                      |                                                                                                                                                                                                        | 10 - PO<br>51 - BRI |                                                      |

LACAVA reserves the right to revise any dimension or information on this sheet without notice. Dimensions are nominal and may vary within an industry accepted tolerance of 1/4". Cabinets with 'vanity top' sinks are made to the matching sink and dimensions may vary. LACAVA is not responsible for any cutouts, countertops, or furniture made without the actual product or template. Differences in color, grain, appearance, and texture are inherent in all natural woodwork and should be expected. Variances in these qualities are not deemed manufacturing defects and will not be accepted as valid reasons for return or exchanges. Plumbing specifications are only a guideline and may need alteration based on application.