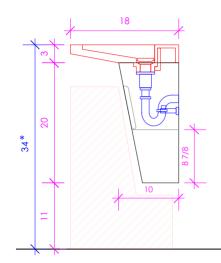

## LACAVA

LIBERA LIB-W-34

\* Recommended installation height \*\* Recommended plumbing loc

| FEATURES:                                                                                                                                                                                                                                                                                                                                       | FINISHES:                                                                                                                                                                                                                                     |                                                                                                                                                      |                                                                                                                                                                                                        | ** Recon            | nmended plumbing location                            |
|-------------------------------------------------------------------------------------------------------------------------------------------------------------------------------------------------------------------------------------------------------------------------------------------------------------------------------------------------|-----------------------------------------------------------------------------------------------------------------------------------------------------------------------------------------------------------------------------------------------|------------------------------------------------------------------------------------------------------------------------------------------------------|--------------------------------------------------------------------------------------------------------------------------------------------------------------------------------------------------------|---------------------|------------------------------------------------------|
| <ul> <li>WALL MOUNT VANITY</li> <li>CAN BE ADA COMPLIANT WHEN INSTALLED CORRECTLY</li> <li>ONE FLIP DOWN DOOR</li> <li>DECORATIVE HARDWARE K503 INCLUDED BUT<br/>NOT INSTALLED - CAN BE INSTALLED UPON REQUEST</li> <li>ONE CUBBY WITH LED</li> <li>USED WITH 5301/5301S SINK (SOLD SEPARATELY)</li> <li>PROUDLY HANDMADE IN THE USA</li> </ul> | WOOD:<br>STANDARD:<br>02 - NATURAL CHERRY<br>07 - NATURAL WALNUT<br>24 - CLASSIC WALNUT<br>20 - ASH GRAY<br>06 - WENGE<br>33 - AFRICAN<br>MAHOGANY                                                                                            | PREMIUM:<br>22 - GRAY ZEBRA<br>31 - WHITE OAK<br>47 - SMOKY WALNUT<br>08 - MATTE WHITE<br>35 - MATTE ARDESIA<br>54 - MATTE TAUPE<br>16 - MATTE BLACK | LUXURY:<br>37 - WEATHERED OAK<br>52 - SILVER OAK<br>50 - HORIZON BLUE<br>85 - GLOSS WHITE<br>88 - GLOSS ARDESIA<br>84 - GLOSS TAUPE<br>84 - GLOSS TAUPE<br>84 - GLOSS BLACK<br>16TI - BLACK W/ TEXTURE |                     | 35T1 - ARDESIA W/ TEXTURE<br>54T1 - TAUPE W/ TEXTURE |
| - MANUFACTURED WITH LOW VOC FINISHES<br>AND WOOD FROM RENEWABLE FORESTS                                                                                                                                                                                                                                                                         | COUNTERTOP:       5301 / 5301S         STONE:       QUARTZ:       SOLID SU         WH - BIANCO       PR - PURO       M - SATIN         NM - MARQUINA       FS - FOSSIL       G - POLISH         SL - ATHENS       CA - CREMA       CA - CREMA |                                                                                                                                                      |                                                                                                                                                                                                        | 10 - PO<br>51 - BRI |                                                      |

LACAVA reserves the right to revise any dimension or information on this sheet without notice. Dimensions are nominal and may vary within an industry accepted tolerance of 1/4". Cabinets with 'vanity top' sinks are made to the matching sink and dimensions may vary. LACAVA is not responsible for any cutouts, countertops, or furniture made without the actual product or template. Differences in color, grain, appearance, and texture are inherent in all natural woodwork and should be expected. Variances in these qualities are not deemed manufacturing defects and will not be accepted as valid reasons for return or exchanges. Plumbing specifications are only a guideline and may need alteration based on application.