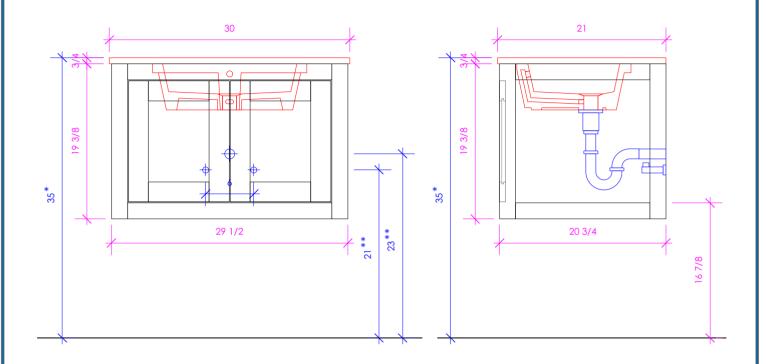

### **STILE**

STL-W-30A

- \* Recommended installation height
- \*\* Recommended plumbing location

#### **FEATURES:**

- WALL MOUNT VANITY
- TWO DOORS WITH SOFT-CLOSE HINGES
- SHAKER STYLE DETAILING
- DECORATIVE HARDWARE K120 INCLUDED BUT NOT INSTALLED - CAN BE INSTALLED UPON REQUEST
- USED WITH STL-30T COUNTERTOP AND
- 5452UN SINK (SOLD SEPARATELY)
- PROUDLY HANDMADE IN THE USA
- MANUFACTURED WITH LOW VOC FINISHES AND WOOD FROM RENEWABLE FORESTS