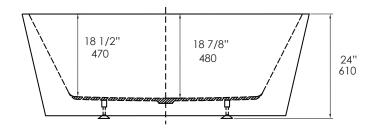

inish Options:

001 - Luster White

# **Drain Specifications:**



#### Notes:

Drawings provided herein are meant to give the user an idea of the product and are not made to scale. The size in inches is rounded up to the nearest 1/16". Slight variances can often occur with porcelain and woodwork. Therefore, LACAVA will not be held resposible for any cutouts, countertops, or furniture made without the actual product or template from LACAVA. Plumbing specifications are only a guideline and may need to be altered based on the application.

LACAVA is committed to the highest level of customer service. Please feel free to contact us at 1-888-522-2823 (toll free) or by email at info@lacava.com for technical assistance or any general inquiries.

Rev. 9-11-2018



## **Bathtub Specifications:**