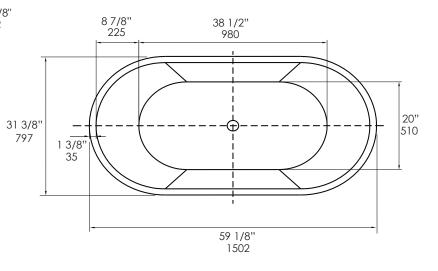

ish Options:

001 - Luster White

# **Drain Specifications:**



#### Notes:

Drawings provided herein are meant to give the user an idea of the product and are not made to scale. The size in inches is rounded up to the nearest 1/16". Slight variances can often occur with porcelain and woodwork. Therefore, LACAVA will not be held resposible for any cutouts, countertops, or furniture made without the actual product or template from LACAVA. Plumbing specifications are only a guideline and may need to be altered based on the application.

LACAVA is committed to the highest level of customer service. Please feel free to contact us at 1-888-522-2823 (toll free) or by email at info@lacava.com for technical assistance or any general inquiries.

Rev. 9-11-2018



## **Bathtub Specifications:**