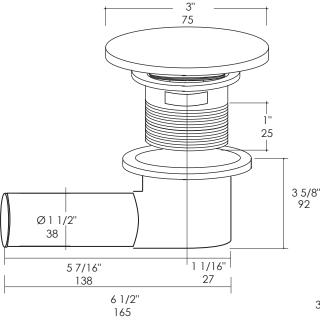

# LACAVA<sub>®</sub>

# Aquatre Bathtub Item #TUB15

#### Features:

- -Luster white acrylic soaking bathtub with overflow
- -Free-standing installation
- -Includes click-clack drain assembly in white finish
- -Water capacity: 77 gal
- -Net weight: 130 lbs
- -Meets and exceeds the following standard: CSA B45.5-17
- -Freight class 4 based on the Lacava Freight Program

#### **Material Structure:**

- -4-5mm fiberglass structure coated in 4mm double coat acrylic
- -Max weight capacity 661 lbs (300 kgs).

#### **Recommended Accessories:**

-Item #TUB15-BR: Tub bridge in wood, 6"w, 32"d, 1 1/2"h, -Available in: white (08), black (16), natural walnut (07)

### Finish Options:

001 - Luster White

# **Drain Specifications:**



#### Notes:

Drawings provided herein are meant to give the user an idea of the product and are not made to scale. The size in inches is rounded up to the nearest 1/16". Slight variances can often occur with porcelain and woodwork. Therefore, LACAVA will not be held resposible for any cutouts, countertops, or furniture made without the actual product or template from LACAVA. Plumbing specifications are only a guideline and may need to be altered based on the application.

LACAVA is committed to the highest level of customer service. Please feel free to contact us at 1-888-522-2823 (toll free) or by email at info@lacava.com for technical assistance or any general inquiries.

Rev. 9-11-2018



## **Bathtub Specifications:**