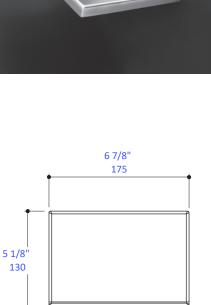

## Features:

- Wall-mount shelf
- Includes mounting hardware
- Stainless steel construction