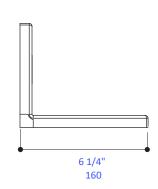

## Features:

- Wall-mount shelf
- Includes mounting hardware
- Stainless steel construction