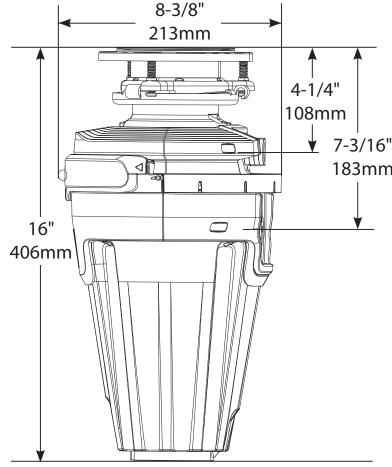

models where cord must be purchased separately, cord easily removes for optional hardwiring
- SoundSHIELD<sup>™</sup> sound deadening insulation
- Compact design frees up valuable space under the sink
- Continuous feed with stainless steel grind components
- Manual Reset Button
- Garbage disposals reduce waste sent to landfills making it an eco-friendly option for your home

**Critical Dimensions** 

### **Included Components**

- EXL100c Disposal Unit with Universal Xpress Mount™
- Pre-installed Power Cord, Hardwire Capable
- Removable Splash Guard .
- Drain Stopper and Stainless Steel Sink Flange
- Drain Elbow and Mounting Assembly •
- Simple Snap Tool

#### Warranty & Assurance

- 10 year limited warranty with in-home service
- . Safe for use with properly sized septic systems





HP



Rev. 4/20 Additional Accessories can be found at www.Moen.com/disposalaccessories

|   | Specification Detail         |                                                     |
|---|------------------------------|-----------------------------------------------------|
|   | Horsepower                   | 1 HP                                                |
| " | Feed Type                    | Continuous                                          |
| n | On/Off Controls              | Wall Switch                                         |
|   | Motor Type                   | Permanent Magnet Motor                              |
|   | RPM (Revolutions Per Minute) | 2800                                                |
|   | Weight                       | 13 lbs. / 6 kg