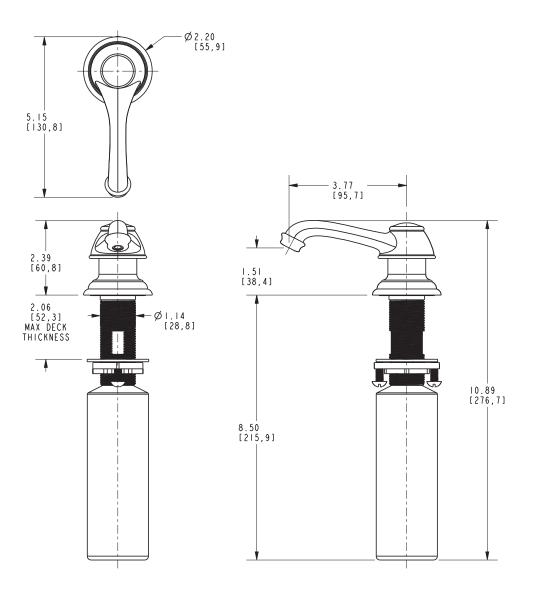

#### **Features**

- Solid brass construction
- One piece cast spout design
- Base with integral O-ring deck seal
- Enhanced dispensing volume pump
- Removable spout for above deck refilling
- 8 fluid oz. (236 ml) capacity bottle included
- 1.51" (3.8 cm) spout height at outlet
- 3.77" (9.6 cm) spout reach (c-c)

\* Note: Requires 1-1/4" to 1-11/16" through hole. Accommodates 2-1/4" maximum deck thickness.

#### Product Specification Add "Color / Finish" suffix to Model number, below.

TThe Soap / Lotion Dispenser shall be made of solid brass construction. Dispenser shall incorporate a removable top spout assembly for easy refilling access. Dispenser shall incorporate a refillable 8 fluid ounce (236 ml) capacity container.mProduct shall incorporate a 1.51" (3.8 cm) spout height at outlet and a 3.77" (9.6 cm) spout reach (c-c). Soap / Lotion Dispenser shall be Newport Brass Model 1030-5721/\_\_\_\_.

#### **PRODUCT DIMENSIONS** (Units are in inches)