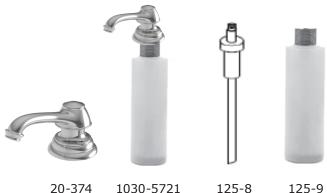

# Soap / Lotion Dispenser 1030-5721

### Colors / Finishes • 10B: Oil Rubbed Bronze

- 15: Polished Nickel
- 15S: Satin Nickel PVD Polished Chrome • 26:
- Other: Refer to the Newport Brass catalog for additional color/finish options.

20-374

#### **Specified Model**

| - F       |                                     |                               |
|-----------|-------------------------------------|-------------------------------|
| Model     | Description                         | Colors   Finishes             |
| 1030-5721 | Soap Lotion Dispenser               | □ 10B □ 15 □ 15S □ 26 □ Other |
| 20-374    | Soap / Lotion Replacement Pump Head | □ 10B □ 15 □ 15S □ 26 □ Other |
| 125-8     | Soap / Lotion Replacement Pump      | NA                            |
| 125-9     | Soap / Lotion Replacement Bottle    | NA                            |