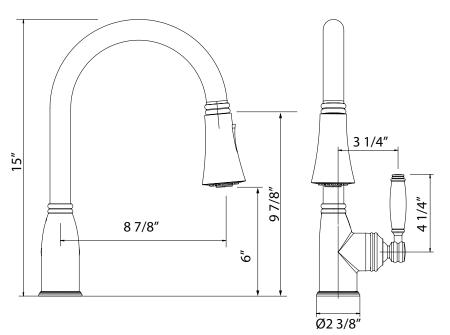

## **FEATURES**

- Brass construction
- · Metal lever handle
- Dual spray modes
- 1/4-turn ceramic disc control cartridge
- 8 7/8" reach swivel spout
- 1 3/8" hole cutout
- Retractable pull-down metal handspray with lock in spray mode
- · Nylon hose
- 1.8 GPM
- 2 1/4" max. installation depth on deck
- Requires 2 ½" clearance from backsplash to center of faucet hole
- Matching kitchen faucet for MB7928
- · Authentically Crafted in the USA