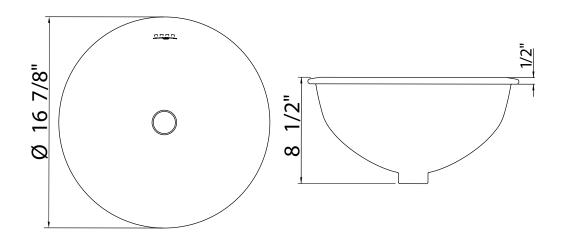

## **U.2515WH**

| FEATURES                                                                                                                          | COLOR/FINISH | WARRANTY                                               |
|-----------------------------------------------------------------------------------------------------------------------------------|--------------|--------------------------------------------------------|
| <ul> <li>Vitreous china, White only</li> <li>Undermount only</li> <li>8 1/2" total height</li> <li>6 7/8" inside depth</li> </ul> | • White      | <ul> <li>1 year on<br/>manufacturer defects</li> </ul> |

- 16 7/8" round
- Dimensions listed are ±1/4"