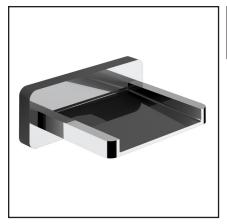

## QUARTILE CASCADE WATERFALL WALL MOUNTED BATHTUB SPOUT

Modern Bath Quartile

**ZA219** 

## FEATURES

- Unique "open" spout design
- Brass construction
- 1/2" NPT inlet
- 6 GPM
- Spout connection requires special rough fitting to be installed before the finished wall is complete. Spout connection and rough for wall valve are an integrated assembly. Do not set finish wall until the rough assembly is installed.
- Vertical connection for thermostatic valve
- Seperate rough only available. Order part# ZZ98441004.