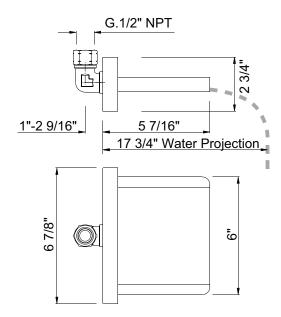

## FEATURES

- Unique "open" spout design
- Brass construction
- 1/2" NPT inlet
- 6 GPM
- Spout connection requires special rough fitting to be installed before the finished wall is complete. Spout connection and rough for wall valve are an integrated assembly. Do not set finish wall until the rough assembly is installed.
- Vertical connection for thermostatic valve
- Seperate rough only available. Order part# ZZ98441004.