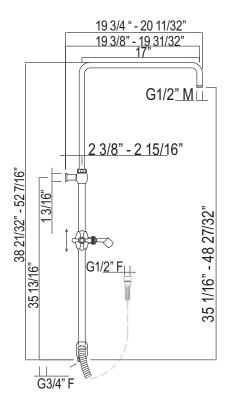

## **FEATURES**

- For use with exposed therm valves
- 3/4" NPSM inlet
- 1/2" NPSM outlet
- Adjustable wall stanchion 2 3/8" 2 15/16"
- Adjustable height. Upper riser can recess into lower riser and swivel.
- Spring diverter for handshower or showerhead selection
- Includes sliding parking bracket and hose for handshower
- 17" reach
- Must order showerhead and handshower separately
- Bottom portion of riser may be cut to fit with a pipe cutter up to maximum 7 7/8"