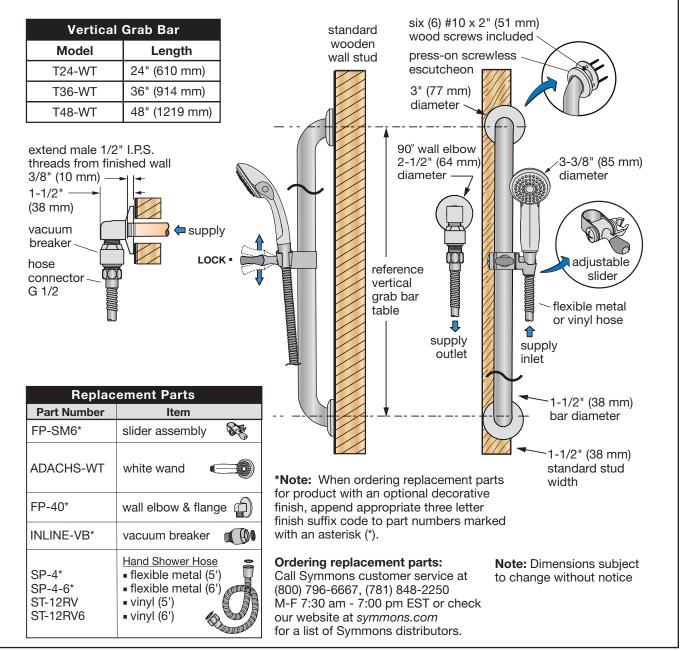

## **Model Numbers**

T24-WT 24 inch slide/grab bar with white ADA hand shower T36-WT 36 inch slide/grab bar with white ADA hand shower

T48-WT

48 inch slide/grab bar with white ADA hand shower

-ASME A112.18.1/CSA B125.1

# **Dimensions** Wall Mounted Slide/Grab Bar & ADA Hand Shower

Symmons Industries, Inc. • 31 Brooks Drive • Braintree, MA 02184 • Phone: (800) 796-6667 • Fax: (800) 961-9621 Copyright © 2017 Symmons Industries, Inc. • symmons.com • gethelp@symmons.com • ZV-999 REV D • 111317