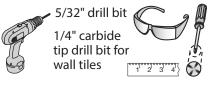

#### **Mounting Grab Bar**

- Drill all holes through wall board into wood wall studs using a power drill and a 5/32 inch drill bit.
- Ceramic tiles If installing Grab Bar

over ceramic tiles, first drill a pilot hole through the tile using a 1/4 inch carbide tip drill bit to prevent damage to the tiles.

Next, drill a pilot hole into the wood wall stud using the 5/32 inch drill bit.