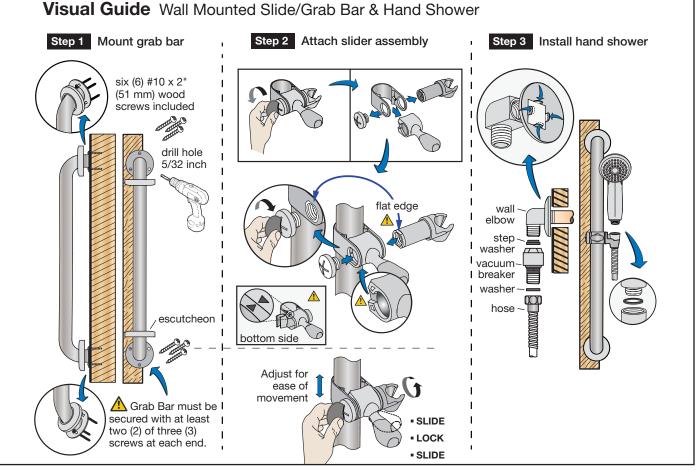

#### Solid Support

- Grab Bar must be mounted with both ends positioned over a wall stud. A stud finder can be used to locate wall studs.
- Secure through wall board or tile to the wall stud so as to hold a minimum of 250 pounds of force.
- At least two (2) of the three (3) screws provided must be used on each end of the Grab Bar to properly secure.
  Note: Standard size wall stud limits using more than two (2) screws.

#### **Mounting Grab Bar**

- Drill all holes through wall board into wood wall studs using a power drill and a 5/32 inch drill bit.
- Ceramic tiles If installing Grab Bar

over ceramic tiles, first drill a pilot hole through the tile using a 1/4 inch carbide tip drill bit to prevent damage to the tiles.

Next, drill a pilot hole into the wood wall stud using the 5/32 inch drill bit.