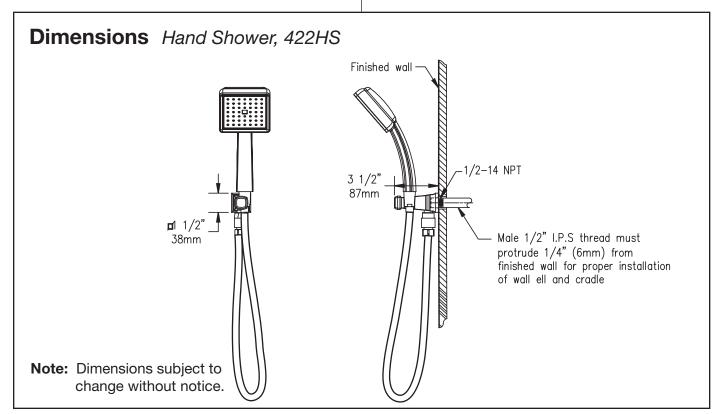

# **Hand Shower** 422HS **Specification Submittal**

## Feature Highlights

- Single mode hand shower with inline vacuum breaker
- 5 foot flexible metal hose
- Wall connection and cradle for mounting hand shower
- Metal construction with polished chrome finish

### **Model Numbers**

☐ 422HS...... Hand Shower

#### **Finish Options**

Append appropriate -suffix to model number.

- ☐ STN Satin nickel finish
- ☐ ORB Oil rubbed bronze finish

#### Standards / Certifications

ASME A112.18.1/CSA B125.1

### Warranty

- Limited Lifetime to the original end purchaser in consumer installations.
- 5 years for commercial installations



Symmons Industries, Inc. ■ 31 Brooks Drive ■ Braintree, MA 02184 Phone: (800) 796-6667 ■ Fax: (800) 961-9621

Website: www.symmons.com • Email: gethelp@symmons.com