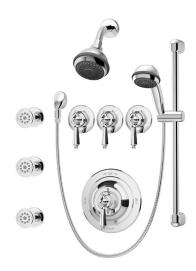

Shower System with Integral Check Stops, Hand Shower, Body Sprays and Lever Handle 1-7480-X-CHKS 1-7480-STN-X-CHKS

Shower System with Integral Stops, Hand Shower and Lever Handle 1-7470-X 1-7470-STN-X

Shower System with Integral Stops, Hand Shower and Lever Handle 1-7460-X 1-7460-STN-X