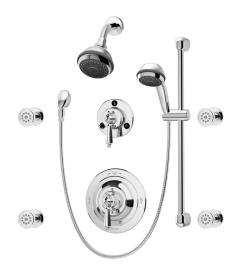

Tub/Shower System with Integral Stops, Hand Shower and Lever Handle 1-7520-X 1-7520-STN-X

Shower System with Integral Check Stops and Lever Handle 1-6320-X-CHKS 1-6320-X-STN-CHKS