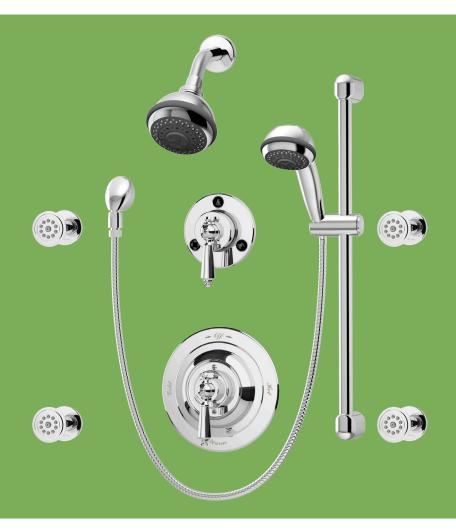

Shower System with Integral Check Stops, Hand Shower, Body Sprays and Lever Handle 1-7480-X-CHKS 1-7480-STN-X-CHKS

Shower System with Integral Stops, Hand Shower and Lever Handle 1-7470-X 1-7470-STN-X

Shower System with Integral Stops, Hand Shower and Lever Handle 1-7460-X 1-7460-STN-X