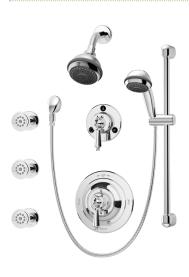

Shower System with Integral Check Stops, Hand Shower, Body Sprays and Lever Handle 1-7480-X-CHKS 1-7480-STN-X-CHKS

Shower System with Integral Stops, Hand Shower and Lever Handle 1-7470-X 1-7470-STN-X

Shower System with Integral Stops, Hand Shower and Lever Handle 1-7460-X 1-7460-STN-X