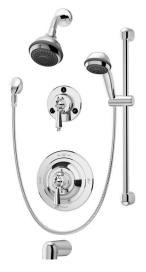

Tub/Shower System with Integral Stops, Hand Shower and Lever Handle 1-7520-X 1-7520-STN-X

Shower System with Integral Check Stops and Lever Handle 1-6320-X-CHKS 1-6320-X-STN-CHKS