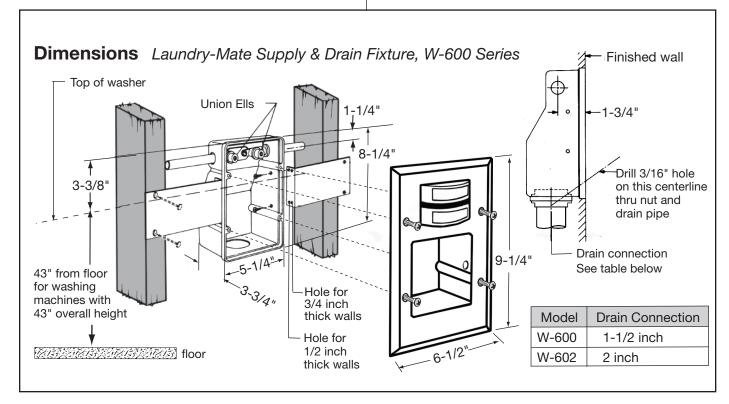

# **Feature Highlights**

- In-wall washing machine supply and drain fixture
- Fits into a 3-5/8 inch wall cavity
- Box Size, 8-1/4 x 5-1/4 x 3-3/4 inches
- Cover Size, 9-1/4 x 6-1/2 inches
- Includes a brass sump pan
- Removes water supply pressure to limit danger of flooding from bursting supply hoses when machine is not in use
- Single lever handle to manually control both hot and cold water supply to machine