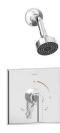

S-3602 Tub/Shower System
Specification Submittal

| Feature Highlights                                                                                                                                                                                                                                                                                                                                             |                                                                                                  |       |                                                                              | Options/Modifications cont.                                                                                                                                   |                                                   |                                                                                                                                                                                                                    |  |
|----------------------------------------------------------------------------------------------------------------------------------------------------------------------------------------------------------------------------------------------------------------------------------------------------------------------------------------------------------------|--------------------------------------------------------------------------------------------------|-------|------------------------------------------------------------------------------|---------------------------------------------------------------------------------------------------------------------------------------------------------------|---------------------------------------------------|--------------------------------------------------------------------------------------------------------------------------------------------------------------------------------------------------------------------|--|
| <ul> <li>Secondary integral diverter</li> <li>Metal lever handle</li> <li>Adjustable stop screw to limit handle turn</li> <li>7" non-diverter tub spout</li> <li>1 mode showerhead</li> <li>2.5 gpm (9.5 L/min) standard flow restrictor</li> <li>Components shall be metal and nonmetallic construction, plated in standard polished chrome finish</li> </ul> |                                                                                                  |       |                                                                              |                                                                                                                                                               | -X-CHKS -BBZ -MB -STN                             | Integral check stops - for use in installations where a positive shut-off device is used downstream of mixing valve Brushed Bronze finish (available 2018) Matte Black finish (available 2018) Satin Nickel finish |  |
| Mo                                                                                                                                                                                                                                                                                                                                                             | odel N                                                                                           | lumbe | ers                                                                          |                                                                                                                                                               |                                                   |                                                                                                                                                                                                                    |  |
|                                                                                                                                                                                                                                                                                                                                                                | S-3602 Tub/Shower Shower System with Symmons Temptrol® 4-port pressure balancing mixing valve    |       |                                                                              |                                                                                                                                                               | Note: Append appropriate -suffix to model number. |                                                                                                                                                                                                                    |  |
|                                                                                                                                                                                                                                                                                                                                                                | S-46-2-BODY Symmons Temptrol 4-port pressure balancing mixing valve                              |       |                                                                              | Compliance                                                                                                                                                    |                                                   |                                                                                                                                                                                                                    |  |
|                                                                                                                                                                                                                                                                                                                                                                | S-46-2X-BODY Symmons Temptrol 4-port pressure balancing mixing valve with integral service stops |       |                                                                              | - ASME A112.18.1/CSA B125.1                                                                                                                                   |                                                   |                                                                                                                                                                                                                    |  |
| Options/Modifications                                                                                                                                                                                                                                                                                                                                          |                                                                                                  |       |                                                                              | Warranty                                                                                                                                                      |                                                   |                                                                                                                                                                                                                    |  |
|                                                                                                                                                                                                                                                                                                                                                                | -1.5                                                                                             | CG    | 1.5 gpm (5.7 L/min) flow restrictor                                          |                                                                                                                                                               |                                                   | e - to the original end purchaser in                                                                                                                                                                               |  |
|                                                                                                                                                                                                                                                                                                                                                                | -2.0                                                                                             |       | 2.0 gpm (7.6 L/min) flow restrictor                                          | consumer/residential installations.  5 Years - for industrial/commercial installations.  Refer to www.symmons.com/warranty for complete warranty information. |                                                   |                                                                                                                                                                                                                    |  |
|                                                                                                                                                                                                                                                                                                                                                                | -IPS                                                                                             |       | 1/2" female IPS connections                                                  |                                                                                                                                                               |                                                   |                                                                                                                                                                                                                    |  |
|                                                                                                                                                                                                                                                                                                                                                                | -L/HD                                                                                            |       | Less showerhead                                                              | war                                                                                                                                                           | ranty informa                                     | ation.                                                                                                                                                                                                             |  |
|                                                                                                                                                                                                                                                                                                                                                                | -REB                                                                                             |       | Rebuild trim kit, includes TA-10 and TA-4                                    |                                                                                                                                                               |                                                   |                                                                                                                                                                                                                    |  |
|                                                                                                                                                                                                                                                                                                                                                                | -REV                                                                                             | 4     | Reverse coring, hot on right, cold on left, for back to back installations   |                                                                                                                                                               |                                                   |                                                                                                                                                                                                                    |  |
|                                                                                                                                                                                                                                                                                                                                                                | -SH1                                                                                             |       | Alternative 352SH Dia showerhead                                             |                                                                                                                                                               |                                                   |                                                                                                                                                                                                                    |  |
|                                                                                                                                                                                                                                                                                                                                                                | -SH2                                                                                             |       | Alternative 352SH-3, 3 mode showerhead (Chrome and Satin Nickel finish only) |                                                                                                                                                               |                                                   |                                                                                                                                                                                                                    |  |
|                                                                                                                                                                                                                                                                                                                                                                | -SH4                                                                                             |       | Alternative 361SH square showerhead                                          |                                                                                                                                                               |                                                   |                                                                                                                                                                                                                    |  |
|                                                                                                                                                                                                                                                                                                                                                                | -SS                                                                                              |       | Slip spout on any tub/shower unit                                            |                                                                                                                                                               |                                                   |                                                                                                                                                                                                                    |  |
|                                                                                                                                                                                                                                                                                                                                                                | -T4                                                                                              |       | Alternative 361TS, non-diverter square tub spout                             |                                                                                                                                                               |                                                   |                                                                                                                                                                                                                    |  |
|                                                                                                                                                                                                                                                                                                                                                                | -TRM                                                                                             |       | Trim only, valve must be ordered separately                                  |                                                                                                                                                               |                                                   |                                                                                                                                                                                                                    |  |
|                                                                                                                                                                                                                                                                                                                                                                | -VP                                                                                              |       | Vandal resistant escutcheon screws in place of standard screws               |                                                                                                                                                               |                                                   |                                                                                                                                                                                                                    |  |
|                                                                                                                                                                                                                                                                                                                                                                | -X                                                                                               |       | Integral service stops - allows water shutoff at valve for service           |                                                                                                                                                               |                                                   |                                                                                                                                                                                                                    |  |