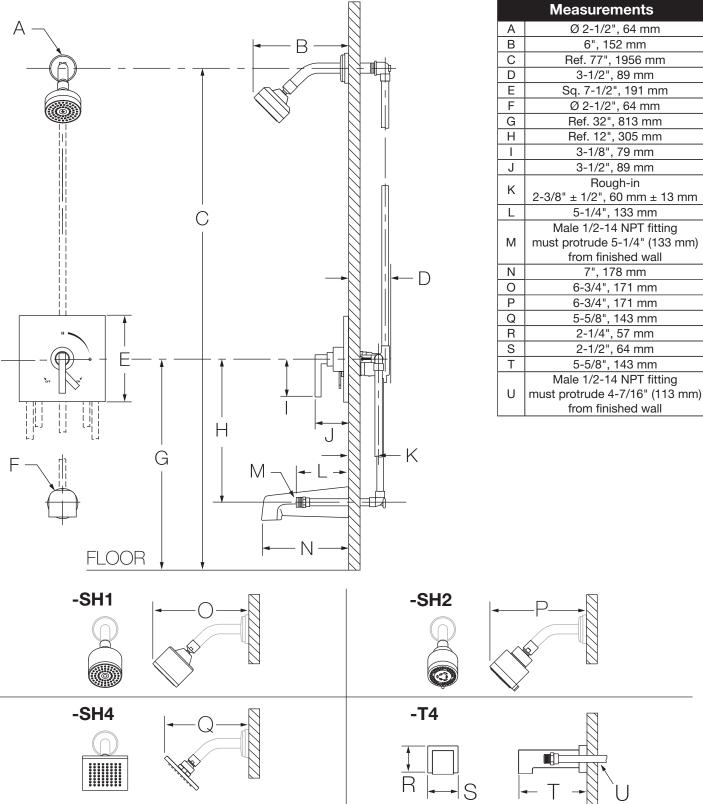

## **Dimensions**

## Notes:

- 1) Plaster shield (p/n T-176) for dry wall, plaster or other type walls 1/2" or greater.
- 2) Do not install positive shut-off device/devices that do not allow the valve to flow at least 1.5 gpm to valve outlets.
- 3) All dimensions measured from nominal rough-in (see K as reference).
- 4) Dimensions subject to change without notice.