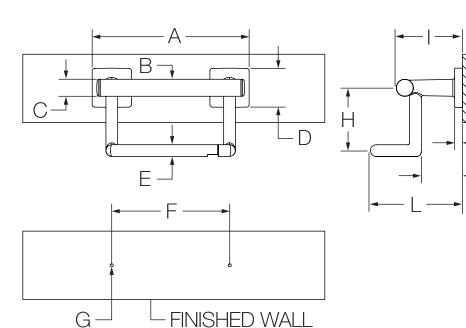

## **Dimensions**

| Measurements |                                 |  |  |
|--------------|---------------------------------|--|--|
| Α            | 8", 203 mm                      |  |  |
| В            | Load bearing surface supports   |  |  |
|              | up to 250 lbs. as an assist bar |  |  |
| С            | Ø 7/8", 22 mm                   |  |  |
| D            | (2x) Sq. 2", 51 mm              |  |  |
| Е            | 19/32", 15 mm                   |  |  |
| F            | 6", 152 mm                      |  |  |
| G            | (2x) Hole Size                  |  |  |
|              | Ø 7/64", 3 mm                   |  |  |
| Н            | 3-3/16", 81 mm                  |  |  |
|              | 3-3/8", 86 mm                   |  |  |
| J            | 3/8", 10 mm                     |  |  |
| K            | 2-1/8", 54 mm                   |  |  |
| L            | 4-11/16", 119 mm                |  |  |

Note: Dimensions subject to change without notice.