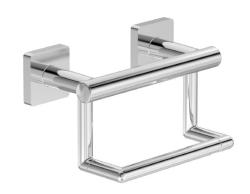

## **363GBTP**

## ADA Toilet Paper Holder with Assist Bar **Specification Submittal**

| Model Numbers           |                                                         | Feature Highlights                                                                                                                                                                                                                                                                                                                                                                                      |
|-------------------------|---------------------------------------------------------|---------------------------------------------------------------------------------------------------------------------------------------------------------------------------------------------------------------------------------------------------------------------------------------------------------------------------------------------------------------------------------------------------------|
| □ 363GBTP               | Toilet Paper Holder with Assist Bar                     | <ul> <li>Supports up to 250 lbs. as an assist bar</li> <li>7/8" bar diameter</li> <li>2" square flange</li> <li>Bar extends 2-1/8" from wall</li> <li>Concealed mounting for a clean look</li> <li>Pivoting tissue holder for easy loading</li> <li>Mounting hardware and mounting plate included</li> <li>Metal construction in standard polished chrome finish</li> <li>Winglts compatible</li> </ul> |
| Finish Options          |                                                         | Warranty                                                                                                                                                                                                                                                                                                                                                                                                |
| ☐ -STN  Note: Append ap | Satin Nickel finish  propriate -suffix to model number. | Limited Lifetime - to the original end purchaser in consumer/residential installations.  5 Years - for industrial/commercial installations. Refer to www.symmons.com/warranty for complete warranty information.                                                                                                                                                                                        |