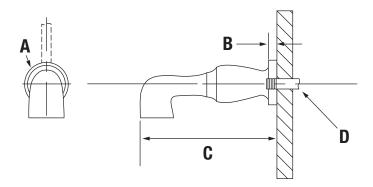

## **Dimensions**

| Measurements |                 |  |
|--------------|-----------------|--|
| Α            | Ø 2 1/2", 64 mm |  |
| В            | 1/2", 13 mm     |  |
| С            | 8 1/8", 206 mm  |  |
| D            | 1/2"-14 NPT     |  |