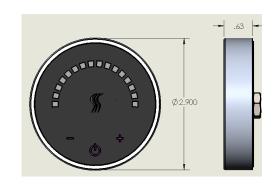

# **Product Specification:**

The user interface control shall be 2.9" Dia x .63" in dimension. The Control shall be made from billet aluminum and includes the ability to operate and control: Smart Steam and PowerFlush $_{\text{TM}}$  System, using 100% networked digital technology.