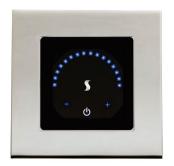

# **Square Styling**

#### **Basic Functions:**

- Recall last steam settings
- Turn steam system on or off
- Set desired steam shower temperature
- Operate PowerFlush™ cleaning system
- Diagnostic LEDs, display troubleshooting errors codes
- Patent Pending Infrared temperature sensing
- Smooth operation with capacitive touch technology (CTT)

# **Product Specification:**

The user interface control shall be 3.75" x 3.75" x 0.63" in dimension. The Control shall be made from billet aluminum and includes the ability to operate and control: Smart Steam and PowerFlush™ System, using 100% networked digital technology.