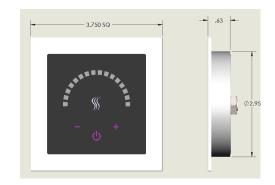

# **Product Specification:**

The user interface control shall be 3.75" x 3.75" x 0.63" in dimension. The Control shall be made from billet aluminum and includes the ability to operate and control: Smart Steam and PowerFlush™ System, using 100% networked digital technology.

### **Shipping Information:**

Style Information: The control is Modern Recessed. The Square styling when installed is flush with wall within .10"

For any further assistance please contact
ThermaSol at 800.776.0711 or
sales@thermasol.com