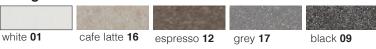

### **COLORS**

5 Colors

### To Be Specified:

| COLOR          |
|----------------|
| 01 White       |
| 09 Black       |
| 12 Espresso    |
| 16 Cafe Latte  |
| <b>17</b> Grey |

## silQ®granite SINK COLORS