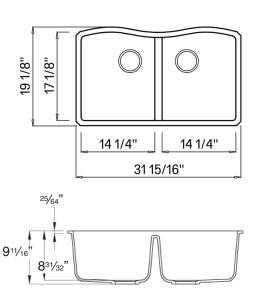

### **Specified Model**

| Model                    | AUDE3219                                                                                                   |
|--------------------------|------------------------------------------------------------------------------------------------------------|
| Overall<br>Dimensions    | L31 <sup>15</sup> / <sub>16</sub> " x W19 <sup>1</sup> / <sub>8</sub> " x D9 <sup>1</sup> / <sub>2</sub> " |
| Left Bowl<br>Dimensions  | L14 <sup>1</sup> / <sub>4</sub> " x W17 <sup>1</sup> / <sub>8</sub> " x D8 <sup>31</sup> / <sub>32</sub> " |
| Right Bowl<br>Dimensions | L14 <sup>1</sup> / <sub>4</sub> " x W17 <sup>1</sup> / <sub>8</sub> " x D8 <sup>31</sup> / <sub>32</sub> " |
| Faucet Holes             | 0                                                                                                          |
| Shipping Weight          | 50 lbs.                                                                                                    |
| Material                 | silQ <sup>®</sup> granite                                                                                  |
| Installation             | under counter mounted                                                                                      |
| Required                 | 2 basket strainers<br>not supplied                                                                         |