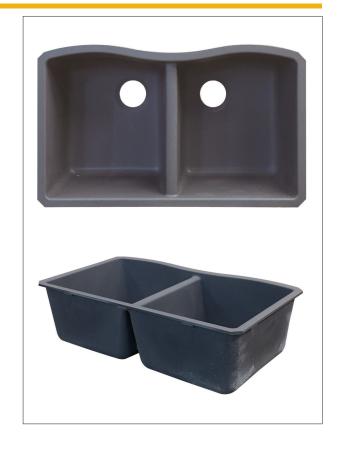

# 32" x 19-1/8" Equal Double transolid undermount Aversa® Series silQ®granite AUDE3219

#### **FEATURES**

- 3115/16" x 191/8" x 91/2" equal double bowls.
- Under counter mount kitchen sink. The rim of the sink is under neath the countertop.
- Transolid silQ®granite sinks are by made with the union of natural granite and acrylic resin. The result gives our sinks high resistance to high temperatures, scratches, dents and chips, as well as impacts and violent shocks.
- The non-porous surface is resistant to bacteria growth and reduces the need for cleaning with harsh chemicals and is 100% food safe.
- Lifetime Limited Residential Warranty