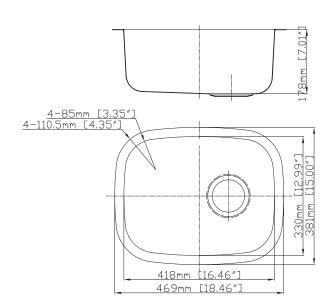

# **Features**

- 1815/32" (469) x 15" (381) x 7" (178) undermount bar or entertainment
- Single compartment.
- 16 gauge 304 stainless steel.
- Rear center drain location.
- Brushed finish with highlight rim.
- 10mm radius corners.
- 3mm sound deadening pads.
- Fits 24" base cabinet width.

# **Specified Model**

| Model           | MUSB19157                                                          |
|-----------------|--------------------------------------------------------------------|
| Overall         | L18 <sup>15</sup> / <sub>32</sub> " x W15" x D7"                   |
| Dimensions      | 469 x 381 x 178                                                    |
| Bowl Dimensions | L16 <sup>29</sup> ⁄ <sub>4</sub> " x W13" x D7"<br>418 x 330 x 178 |
|                 | 416 X 330 X 176                                                    |
| Drain hole:     | 35%" (92mm)                                                        |
| Shipping Weight | 15 lbs.                                                            |
| Material        | 16 gauge 304 stainless steel                                       |
| Installation    | under counter mounted                                              |
| Required        | template, included                                                 |