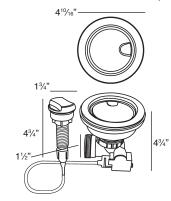

# **Options**

2210R Covered Sink Strainer or 4010 Covered Disposer Strainer TMTK1 Magnetic Tool Set

# **Optional Accessories**

2210R Covered Flip Top Sink Strainer.

Water drains easily when cover is in place. Cover flips up with easy touch. Polypropylene housing. Fits standard 3½" opening.

4010 Covered Flip Top Disposer Strainer.

Water drains easily when cover is in place. Cover flips up with easy touch. Polypropylene housing. Top mount installation for 3½" opening.

2310 Remote Covered Flip Top Sink Strainer.

Turn the remote knob to open and close drain. Water drains easily when cover is in place. Cover flips up with easy touch. Polypropylene housing. Fits standard 3½" opening. 1¾" hole required in countertop for remote installation. Remote cable 25½" L.