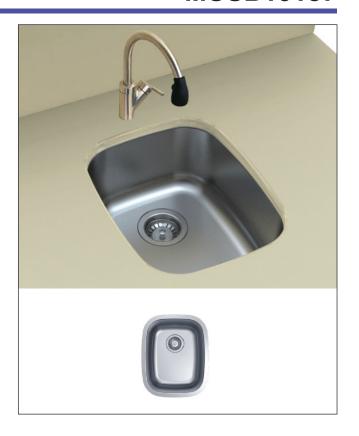

# **Features**

- 1815/32" (469) x 15" (381) x 7" (178) undermount bar or entertainment
- Single compartment.
- 16 gauge 304 stainless steel.
- Rear center drain location.
- Brushed finish with highlight rim.
- 10mm radius corners.
- 3mm sound deadening pads.
- Fits 24" base cabinet width.

# **Specified Model**

| Model           | MUSB19157                                                          |
|-----------------|--------------------------------------------------------------------|
| Overall         | L18 <sup>15</sup> / <sub>32</sub> " x W15" x D7"                   |
| Dimensions      | 469 x 381 x 178                                                    |
| Bowl Dimensions | L16 <sup>29</sup> ⁄ <sub>4</sub> " x W13" x D7"<br>418 x 330 x 178 |
|                 | 416 X 330 X 176                                                    |
| Drain hole:     | 35%" (92mm)                                                        |
| Shipping Weight | 15 lbs.                                                            |
| Material        | 16 gauge 304 stainless steel                                       |
| Installation    | under counter mounted                                              |
| Required        | template, included                                                 |