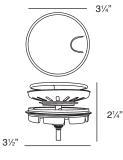

# **Optional Accessories**

2210R Covered Flip Top Sink Strainer.

Water drains easily when cover is in place. Cover flips up with easy touch. Polypropylene housing. Fits standard 3<sup>1</sup>/<sub>2</sub>" opening.