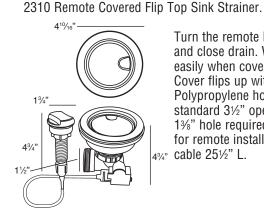

Turn the remote knob to open and close drain. Water drains easily when cover is in place. Cover flips up with easy touch. Polypropylene housing. Fits standard 31/2" opening. 1%" hole required in countertop for remote installation. Remote cable 251/2" L.