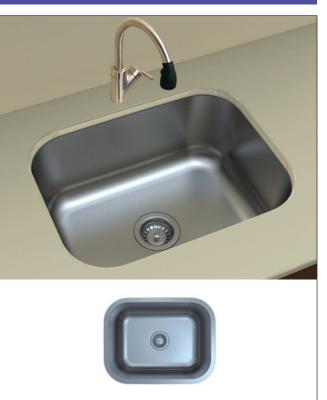

# **Features**

- 237/64" (587) x 1753/64" (453) x 9" (229) undermount kitchen sink.
- Single compartment.
- 16 gauge 304 stainless steel.Center drain location.
- Brushed finish with highlight rim.
- 10mm radius corners.
- 3mm sound deadening pads.
- Fits 27" base cabinet width.

# **Specified Model**

| Model           | MUSB23189                                                                      |
|-----------------|--------------------------------------------------------------------------------|
| Overall         | L23 <sup>7</sup> ⁄ <sub>64</sub> " x W17 <sup>53</sup> ⁄ <sub>64</sub> " x D9" |
| Dimensions      | 587 x 453 x 229                                                                |
| Bowl Dimensions | L21 <sup>1</sup> / <sub>32</sub> " x W15 <sup>3</sup> / <sub>4</sub> " x D9"   |
|                 | 534 x 400 x 229                                                                |
| Drain hole:     | 3 <sup>5</sup> / <sub>8</sub> " (92mm)                                         |
| Shipping Weight | 28 lbs.                                                                        |
| Material        | 16 gauge 304 stainless steel                                                   |
| Installation    | under counter mounted                                                          |
| Required        | template, included                                                             |

# 23<sup>1</sup>/<sub>8</sub>" x 17<sup>7</sup>/<sub>8</sub>" Single **MUSB23189**