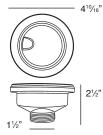

# **Specified Model**

| Model           | MUSB23189                                                                      |
|-----------------|--------------------------------------------------------------------------------|
| Overall         | L23 <sup>7</sup> ⁄ <sub>64</sub> " x W17 <sup>53</sup> ⁄ <sub>64</sub> " x D9" |
| Dimensions      | 587 x 453 x 229                                                                |
| Bowl Dimensions | L21 <sup>1</sup> / <sub>32</sub> " x W15 <sup>3</sup> / <sub>4</sub> " x D9"   |
|                 | 534 x 400 x 229                                                                |
| Drain hole:     | 3 <sup>5</sup> / <sub>8</sub> " (92mm)                                         |
| Shipping Weight | 28 lbs.                                                                        |
| Material        | 16 gauge 304 stainless steel                                                   |
| Installation    | under counter mounted                                                          |
| Required        | template, included                                                             |