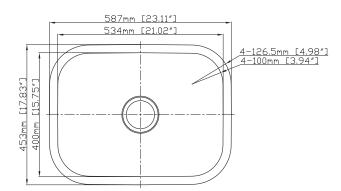

# **Features**

- 237/64" (587) x 1753/64" (453) x 9" (229) undermount kitchen sink.
- Single compartment.
- 16 gauge 304 stainless steel.Center drain location.
- Brushed finish with highlight rim.
- 10mm radius corners.
- 3mm sound deadening pads.
- Fits 27" base cabinet width.

# **Specified Model**

| Model           | MUSB23189                                                                      |
|-----------------|--------------------------------------------------------------------------------|
| Overall         | L23 <sup>7</sup> ⁄ <sub>64</sub> " x W17 <sup>53</sup> ⁄ <sub>64</sub> " x D9" |
| Dimensions      | 587 x 453 x 229                                                                |
| Bowl Dimensions | L21 <sup>1</sup> / <sub>32</sub> " x W15 <sup>3</sup> / <sub>4</sub> " x D9"   |
|                 | 534 x 400 x 229                                                                |
| Drain hole:     | 3 <sup>5</sup> / <sub>8</sub> " (92mm)                                         |
| Shipping Weight | 28 lbs.                                                                        |
| Material        | 16 gauge 304 stainless steel                                                   |
| Installation    | under counter mounted                                                          |
| Required        | template, included                                                             |

# 23<sup>1</sup>/<sub>8</sub>" x 17<sup>7</sup>/<sub>8</sub>" Single **MUSB23189**