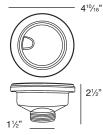

## Options

2210R Covered Sink Strainer or 4010 Covered Disposer Strainer TMTK1 Magnetic Tool Set

# **Optional Accessories**

2210R Covered Flip Top Sink Strainer.

Water drains easily when cover is in place. Cover flips up with easy touch. Polypropylene housing. Fits standard 3½" opening.

en 4<sup>1%</sup>16"