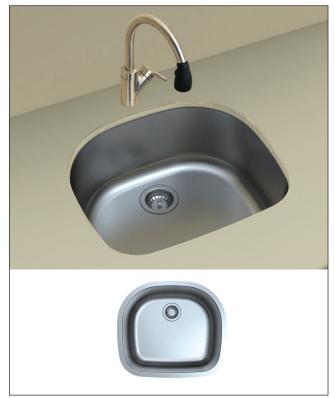

# Features

- 235/3" (600) x 21" (532) x 9" (229) undermount kitchen sink.
- D-shape single compartment.
- 16 gauge 304 stainless steel.
- Rear center drain location.
- Brushed finish with highlight rim.
- 10mm radius corners.
- 3mm sound deadening pads.
- Fits 27" base cabinet width.

### **Specified Model**

| Model                 | MUSB24219                                            |
|-----------------------|------------------------------------------------------|
| Overall<br>Dimensions | L23%" x W21" x D9"<br>600 x 532 x 229                |
| Bowl Dimensions       | L21 <sup>29</sup> /4" x W18 <sup>13</sup> /16" x D9" |
|                       | 545 x 478 x 229                                      |
| Drain hole:           | 35∕₃" (92mm)                                         |
| Shipping Weight       | 30 lbs.                                              |
| Material              | 16 gauge 304 stainless steel                         |
| Installation          | under counter mounted                                |
| Required              | template, included                                   |