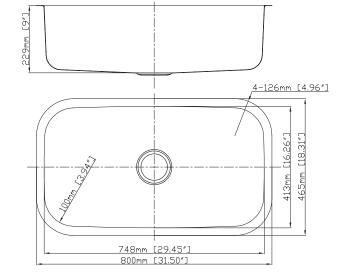

# Features

- 235/3" (600) x 21" (532) x 9" (229) undermount kitchen sink.
- D-shape single compartment.
- 16 gauge 304 stainless steel.
- Rear center drain location.
- Brushed finish with highlight rim.
- 10mm radius corners.
- 3mm sound deadening pads.
- Fits 27" base cabinet width.

### **Specified Model**

| Model                 | MUSB24219                                            |
|-----------------------|------------------------------------------------------|
| Overall<br>Dimensions | L23%" x W21" x D9"<br>600 x 532 x 229                |
| Bowl Dimensions       | L21 <sup>29</sup> /4" x W18 <sup>13</sup> /16" x D9" |
|                       | 545 x 478 x 229                                      |
| Drain hole:           | 35∕₃" (92mm)                                         |
| Shipping Weight       | 30 lbs.                                              |
| Material              | 16 gauge 304 stainless steel                         |
| Installation          | under counter mounted                                |
| Required              | template, included                                   |