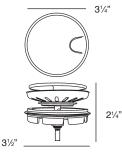

## Options

2210R Covered Sink Strainer or 4010 Covered Disposer Strainer TMTK1 Magnetic Tool Set

#### Notes

Install this product according to the installation instructions.

2310 Remote Covered Flip Top Sink Strainer.

**4**¾"

4<sup>3</sup>/4"

11/2"

Turn the remote knob to open and close drain. Water drains easily when cover is in place. Cover flips up with easy touch. Polypropylene housing. Fits standard  $3\frac{1}{2}$ " opening.  $1\frac{3}{4}$ " hole required in countertop for remote installation. Remote cable  $25\frac{1}{2}$ " L.