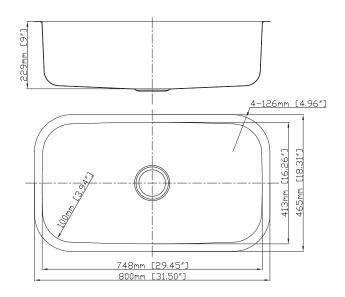

### **Features**

- 31½" (800) x 18¾6" (465) x 9" (229) undermount kitchen sink.
  Super single compartment that is the size of a double bowl sink.
- 16 gauge 304 stainless steel.
- Center drain location.
- Brushed finish with highlight rim.
- 10mm radius corners.
- 3mm sound deadening pads.
- Fits 36" base cabinet width.

# **Specified Model**

| Model                 | MUSS32189                                                            |
|-----------------------|----------------------------------------------------------------------|
| Overall<br>Dimensions | L31½" x W185/6" x D9"<br>800 x 465 x 229                             |
|                       |                                                                      |
| Bowl Dimensions       | L29 <sup>2</sup> %4" x W16 <sup>1</sup> %4" x D9"<br>748 x 413 x 229 |
| Drain hole:           | 35/8" (92mm)                                                         |
| Shipping Weight       | 34 lbs.                                                              |
| Material              | 16 gauge 304 stainless steel                                         |
| Installation          | under counter mounted                                                |
| Required              | template, included                                                   |