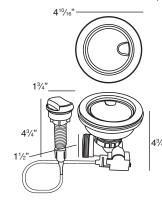

# **Optional Accessories**

2210R Covered Flip Top Sink Strainer.

Water drains easily when cover is in place. Cover flips up with easy touch. Polypropylene housing. Fits standard 3½" opening.

4010 Covered Flip Top Disposer Strainer.

Water drains easily when cover is in place. Cover flips up with easy touch. Polypropylene housing. Top mount installation for 3½" opening.

2310 Remote Covered Flip Top Sink Strainer.

Turn the remote knob to open and close drain. Water drains easily when cover is in place. Cover flips up with easy touch. Polypropylene housing. Fits standard 3½" opening. 1¾" hole required in countertop for remote installation. Remote cable 25½" L.