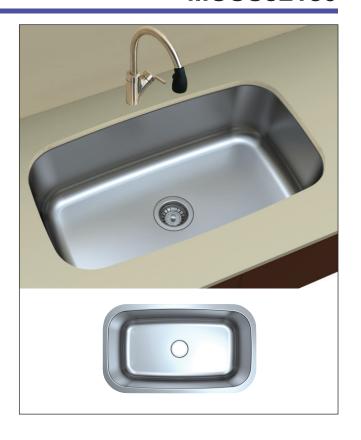

### **Features**

- 31½" (800) x 18¾6" (465) x 9" (229) undermount kitchen sink.
  Super single compartment that is the size of a double bowl sink.
- 16 gauge 304 stainless steel.
- Center drain location.
- Brushed finish with highlight rim.
- 10mm radius corners.
- 3mm sound deadening pads.
- Fits 36" base cabinet width.

# **Specified Model**

| Model                 | MUSS32189                                                            |
|-----------------------|----------------------------------------------------------------------|
| Overall<br>Dimensions | L31½" x W185/6" x D9"<br>800 x 465 x 229                             |
|                       |                                                                      |
| Bowl Dimensions       | L29 <sup>2</sup> %4" x W16 <sup>1</sup> %4" x D9"<br>748 x 413 x 229 |
| Drain hole:           | 35/8" (92mm)                                                         |
| Shipping Weight       | 34 lbs.                                                              |
| Material              | 16 gauge 304 stainless steel                                         |
| Installation          | under counter mounted                                                |
| Required              | template, included                                                   |