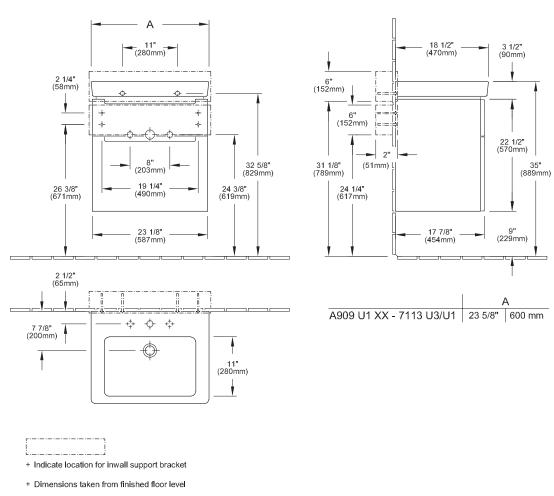

CM 93120\_93120.12 Title 17) CARB P2

#### Colors - XX

- DH = Glossy White
- FP = Glossy Grey
- FQ = Oak Graphite
- E8 = White Wood

#### **Product Description**

Front: Glossy White, Glossy Grey, Oak Graphite, White Wood (MDF, vinyled)

Corpus: Glossy White, Glossy Grey (MDF, vinyled), Oak Graphite, White Wood (particle board, melamined)

Handle (recessed grip): Chrome Finish

Pull-out element: fitted with Soft Closing feature Interior compartments: plastic accessory box 9/10

### **Included Components**

- 4 x wood screws RUKO-KS 1/4" / 2" (5,5/50 mm)
- 4 x UNI-dowel Nylon 3/8" x 1 5/8" (8x40 mm)
- 1 x pouch 3 15/16" x 7 7/8" (100x200 mm)

## A909 U1 XX

# Villeroy & Boch

#### **Installation Notes**

Install this product according to the installation manual.

## **Technical Drawing**



- + Sink not included
- ⊏:=:=:≓> Wall mounting