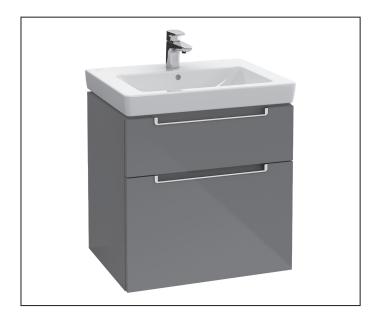

#### **Features**

- Vanity Unit
- 23 1/8" x 23 1/4" x 17 7/8" (587 x 590 x 454 mm)
- · Wall-mounted
- Incl. fixation set
- 2 pull-out compartments
- 1 accessory box large
- Soft closing
- Fully assembled

#### **Product Description**

Front: Glossy White, Glossy Grey, Oak Graphite, White Wood (MDF, vinyled)

Corpus: Glossy White, Glossy Grey (MDF, vinyled), Oak Graphite, White Wood (particle board, melamined)

Handle (recessed grip): Chrome Finish

Pull-out element: fitted with Soft Closing feature Interior compartments: plastic accessory box 9/10