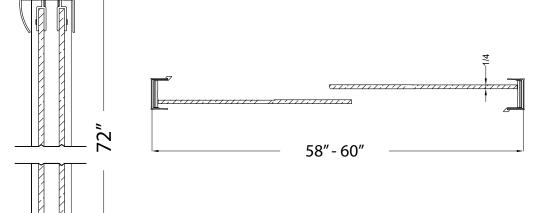

## FITS OPENING 58" TO 60"W X 72"H

Clear Glass

Oil Rubbed Bronze Finish

1/4" tempered safety glass

An anodized aluminum frame

Through-the-glass towel bars and hangers

An elegantly styled header

Safe Slider™ clip keeps doors gliding smooth